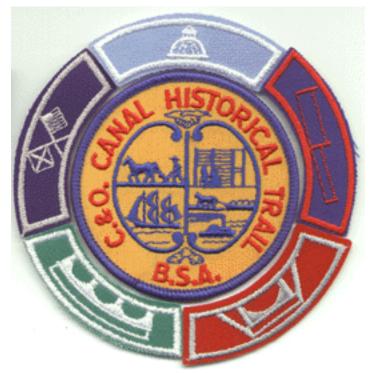

## BSA Troop 8 C&O Canal Patches

Center Patch – For completing any portion of the C&O Canal Towpath

C&O Canal Segment: Lock For completing the Cumberland to Paw Paw portion

C&O Canal Segment: Tunnel For completing the Paw Paw to Little Orleans portion