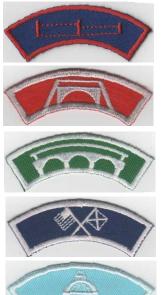

## BSA Troop 8 C&O Canal Patches

Center Patch – For completing any portion of the C&O Canal Towpath

C&O Canal Segment: Lock For completing the Cumberland to Paw Paw portion

C&O Canal Segment: Tunnel For completing the Paw Paw to Little Orleans portion

C&O Canal Segment: Aquaduct For completing the Little Orleans to Hancock portion

C&O Canal Segment: Crossed Flags For completing the Hancock to Sandy Hook portion

C&O Canal Segment: Dome For completing the Sandy Hook to Georgetown Portion